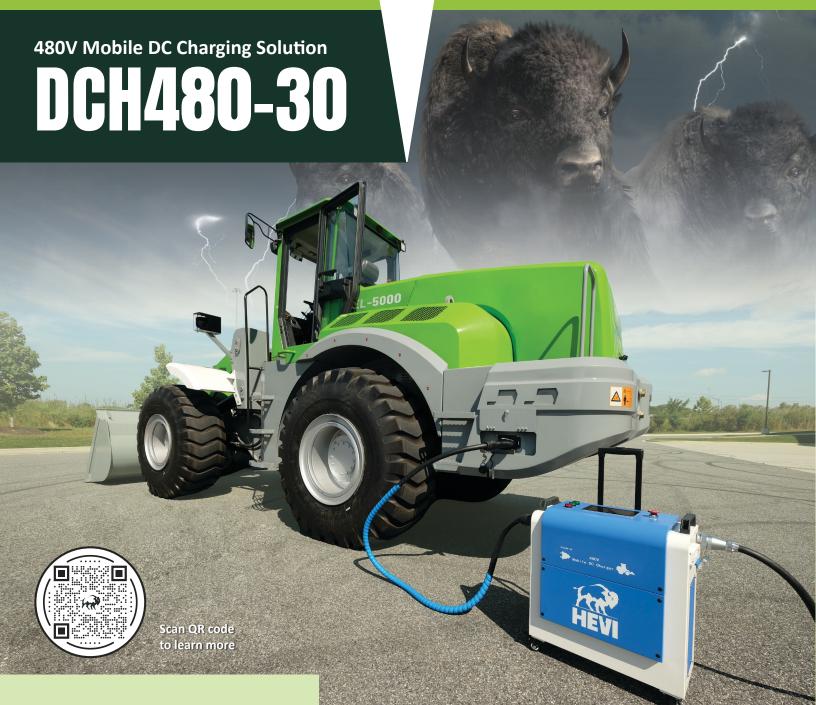

# Power through tough jobs with HEVI's electric heavy equipment chargers.

Upgrade your charging speeds: the DCH480-30 charger is HEVI's fastest, providing 30 kW of Direct Current (DC) output. Built from the ground up for HEVI electric equipment, these chargers provide reliable, fast charging on sites with 480V power. When you choose the DCH480-30, you ensure your machines are always ready to work.

# **480V Mobile DC Charger**

DCH480-30

# Plug & Play Charger Solutions for Electric Heavy Equipment

For industrial sites with 480V power, the DCH480-30 upgrade has an output of 30 kW for even faster charging while maintaining transportable convenience and user-friendly handling.

### **Versatile Charging Applications**

With its compact design, the DCH480-30 can fit easily in a wide variety of worksites, whether indoor, outdoor, commercial or industrial.