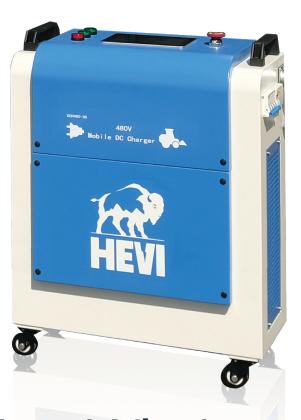

# **480V Mobile DC Charger**

DCH480-30

#### Fast & Easy to Use

Plug the charger into a power source, then plug the charging gun into your equipment and press start - it's really that simple.