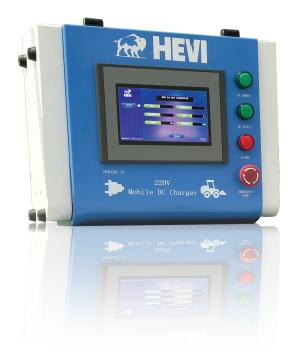

## **220V Mobile DC Charger**

**DCH220-10** 

#### Fast & Easy to Use

Plug the charger into a power source, then plug the charging gun into your equipment and press start - it's really that simple.