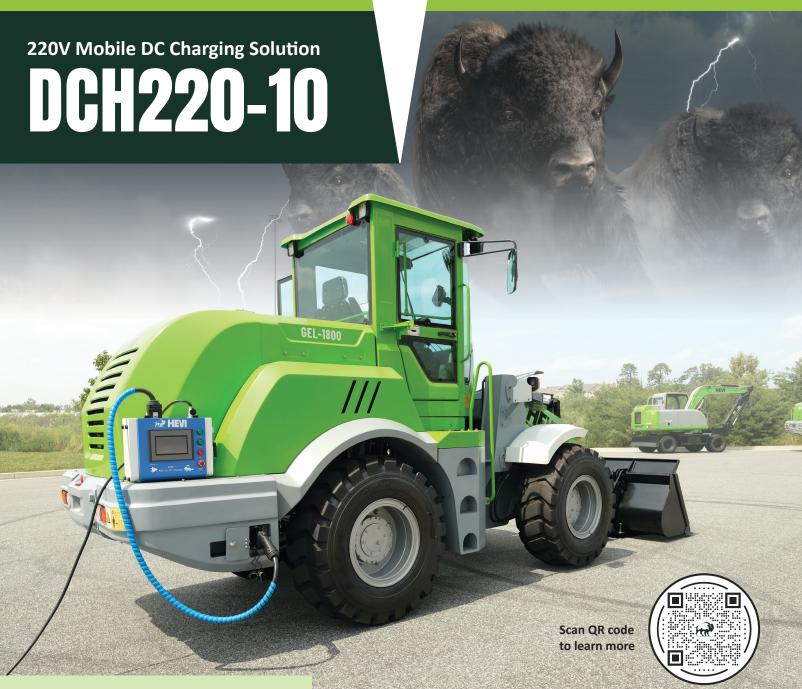

# Power through tough jobs with HEVI's electric heavy equipment chargers.

Included with each purchase of HEVI electric equipment, the DCH220-10 was designed to help you find power in a huge variety of sites. Thanks to its ability to connect to widely available 220V power sources, now even residential sites have the power needed to keep your equipment running.

# Plug & Play Charger Solutions for Electric Heavy Equipment

All HEVI loaders and excavators come with a DCH220-10, providing a robust 10 kW of power from a standard 220V line. Its compact size delivers easy storage and seamless operation.

#### **Versatile Charging Applications**

The DCH220-10 is designed for use with common 220V outlets, the kind that powers an electric dryer, meaning you'll always have a place to charge.